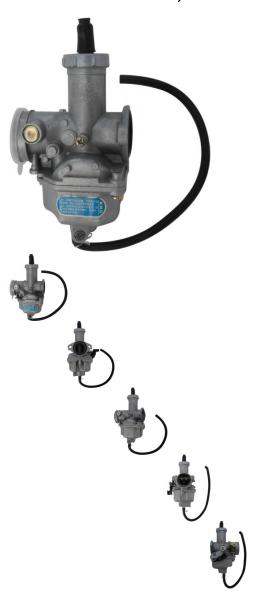

## Carburetor - 27mm, Manual Choke - 80A2270 - PBC980F1

Rating: Not Rated Yet **Price** 

\$62.71

1 / 2

## Description

This 26.4mm carburetor is often referred to as 26mm but sometimes also as 27mm. Manual choke profile is most commonly used for (but not limited to) 125cc, 150cc, 200cc and 250cc ATVs and dirt bikes. Commonly called "PZ27". Also very commonly used for many models of golf carts and other models of Go karts / buggies and some scooters.

Manifold Inner Diameter: 26.4mm
Breather Inner Diameter: 35.2mm
Breather Outer Diameter: 39mm
Bolt Mount (centre to centre): 48mm