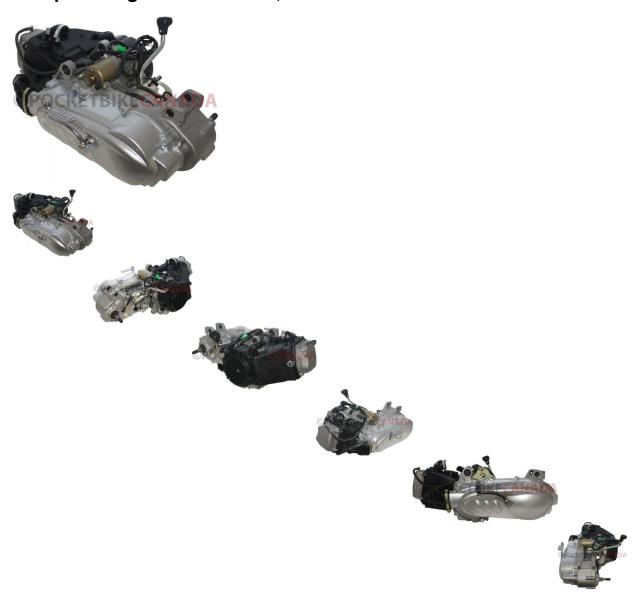

## Description

Complete Engine - 150cc GY6 'short case' configuration, electric start with kick start backup. This engine is most commonly (though not exclusively) used for 150cc scooters, 150cc buggies/go-karts, as well as a subset of 150cc ATVs, dirt bikes and other similar machines. Approximate Dimensions Front Engine Mounts: Sp acing: 145mm apart centre to centre