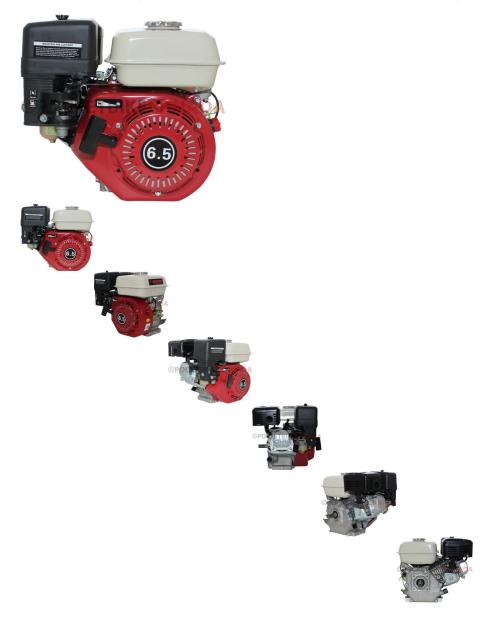

## Description

Complete engine, commonly referred to as "Honda Clone Engine" 6.5HP (aka GX200 format) with EPA emissions certification. This is a Bashan brand 6.5 HP multi-purpose motor used for a full range of applications as one of the world's most popular types of gasoline engines. Shaft diameter of 0.79 inches (25/32).