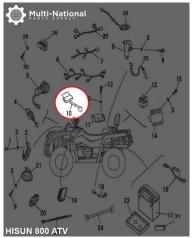

## Emergency Light Controller - ATV, Hisun, 800cc - 10A3880 - PBC2431F1

Rating: Not Rated Yet **Price** 

\$78.39

Ask a question about this product

Description

Emergency light controller. Commonly used for (but not limited to) 800cc engines, such as the Hisun 800cc 4x4 ATVs, as well as many other clones, rebrands and similar displacement machines.

Common Hisun model names are primarily listed as variations of "Hisun 800cc ATV", "Hisun HS800ATV" and "HSUN HS800 E-mark EFI". Common listed Hisun emergency light controller part number is 37850-102-0000 and ERP part number is 37850-102-0000. Also applies to some other variations of Hisun models.