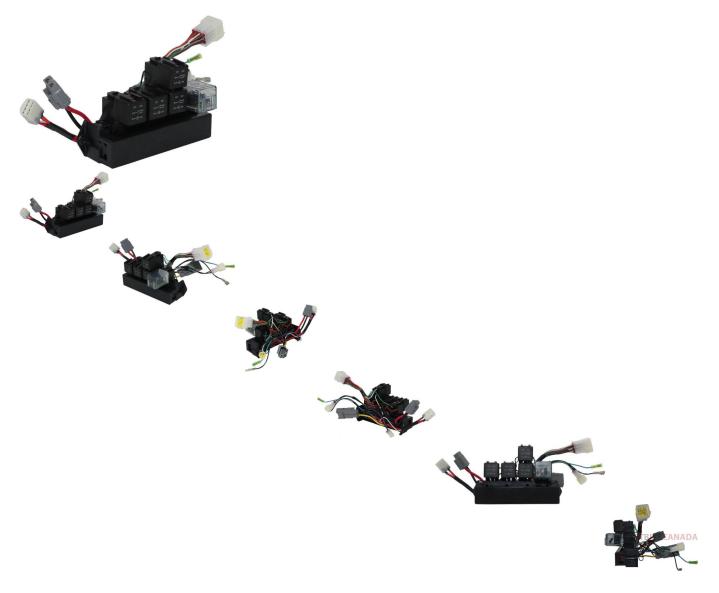

Fuse Box - XY1100, Chironex 1000cc, 1100cc - 10A7095 - PBC2201F1

Rating: Not Rated Yet Price

\$166.59

Ask a question about this product

## Description

Fuse box commonly (but not exclusively) used for 600cc, 800cc, 1000cc and 1100cc engines. Applies to many brands and displacements of ATVs, UTVs and buggies. Popularly used in the Chironex Komodo 1000cc / 1100cc dune buggy and Xingyang 1000cc / 1100cc dune buggy as well as many other clones, rebrands and similar displacement machines.