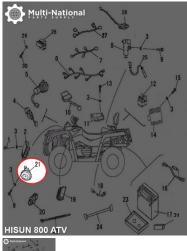

## Horn - 800cc, ATV, Hisun - 10A6280 - PBC2330F1

Rating: Not Rated Yet Price

\$48.99

Ask a question about this product

Description

Horn. Commonly used for (but not limited to) 800cc engines, such as the Hisun 800cc 4x4 ATVs, as well as many other clones, rebrands and similar displacement machines.

Common Hisun model names are primarily listed as variations of "Hisun 800cc ATV", "Hisun HS800ATV" and "HSUN HS800 E-mark EFI". Common listed Hisun horn part number is 34500-115-0000 and ERP part number is 34500-115-0000. Also applies to some other variations of Hisun models.

- Manufacturer Part Numbers:
- 34500-115-0000