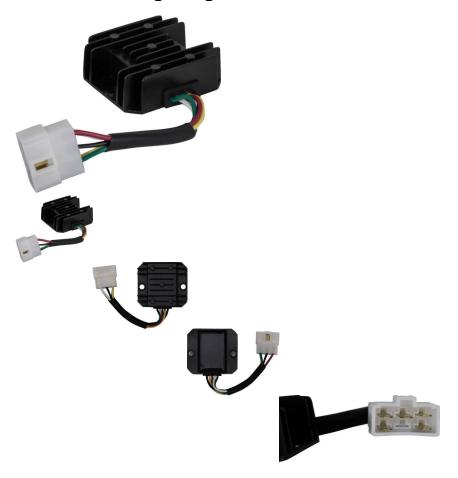

## Description

This rectifier (voltage regulator) is typically found in the Electric System section of several part manuals. Commonly used for but not limited to 125cc engines. It is most popularly known for its use in **Honda** TRX 125 / TRX125 (1985-1986), as well as many other brands of ATVs, dirt bikes, scooters, go karts (buggies), and engines with alternative profile names. This rectifier (voltage regulator) has 5 wires and 1 male plug with 5 pins.

## Approximate Dimensions:

- Mounting Hole Diameter (center-to-center): 64mm (2.5)
- Voltage: 12V
- Number of Wires: 5
- Number of Male Plug: 1
- Number of Pins: 5