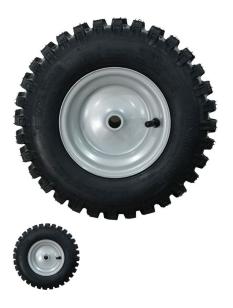

## Rim and Tire Set - 13 x 4.10 - 6, Directional, Snowblower, Garden Machine, Universal Wheel Assembly, Right Side - PBC40L13F1

Rating: Not Rated Yet **Price** 

\$62.99

Ask a question about this product

Description

Wheel assembly (rim and tire set) size 13 x 4.10 - 6 on 3.50 rim, with directional tread pattern (can easily be used as a non-directional tire), right side. Direct replacement for Tractix 2-in-1 Workmaster Snow Blower & Sweeper (all years of production) as well as many other types of snowblowers, garden machines, and other products in the general marketplace.

## **Product Specifications:**

- Tire Size: 13x4.10-6 • Tire Ply Rating: 4 Ply Tire Material: Nylon
- Max Load per Tire/Wheel: 130kg (290lbs) at 170kPa (24psi) Cold • Usage: General Multipurpose and Offroad, Not for Highway Service
- Rim Size: 3.50
- Rim Axle Diameter: 2.02cm (0.795in)
- Rim Mounting Inner Diameter: 4.32cm (1.7in)
- Rim Mounting Outer Diameter: 6.48cm (2.55in)