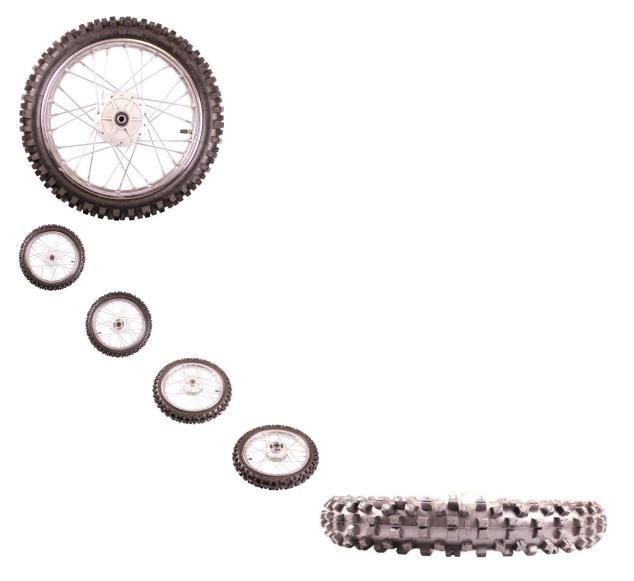

Rim and Tire Set - Front 14" Chrome Rim (1.40x14) with 2.50-14 Tire, Disc Brake - 40D4140CR - PBC3413F1

Rating: Not Rated Yet **Price** 

\$132.29

Ask a question about this product

## Description

This kit contains a 14 inch front chrome rim (1.40x14) and 14 inch aggressive ('knobby') front tire (2.50-14, also known as 60/100-14). Primarily (though not exclusively) used for 50cc, 70cc, 90cc, 110cc, 125cc, 140cc, 150cc and 155cc dirt bikes / pit bikes. This rim uses a brake disc/rotor. The diagonal bolt pattern for this tire (on the brake disc side) is 58.8mm from inside-hole to inside-hole and the side-by-side bolt diameter from inside-hole to inside-hole is 39.3mm Brake discs matching this rim profile can be found at our part numbers 90A2065 and 90A2070.

- Placement: Front
- Braking System: Disc/Rotor
- Rim Size: 1.40x14
- Tire Size: 60/100-14 (2.50-14)
- Axle Mount Hole: 12mm
- Bolt Mount Across (center to center): 47mm
- Bolt Mount Diagonal (center to center): 65mm