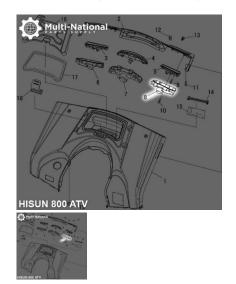

## Description

Rear left turning light cover. Commonly used for (but not limited to) 800cc engines, such as the Hisun 800cc 4x4 ATVs, as well as many other clones, rebrands and similar displacement machines.

1 / 2

These machines are commonly manufactured by Chongqing Huansong Industries (Group) Co., Ltd. and distributed by a range of exporters, importers and distributors under such brands as: Hisun, Bennche, Coleman, Massimo, Qlink, Menards Yardsport, Big Muddy, Powermax, Nordik, TSC, Rural King, Cub Cadet, Excalibur, US Titan / Supermach, Precision, JMC and many others.

Common Hisun model names are primarily listed as variations of "Hisun 800cc ATV", "Hisun HS800ATV" and "HSUN HS800 E-mark EFI". Common listed Hisun signal light housing part number is 82561-118-0000 and ERP part number is 82561-118-0000. Also applies to some other variations of Hisun models.

Manufacturer PN: 82561-118-0000

2 / 2