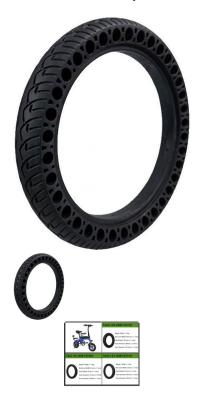

## Tire - 14x1.95, Circular Honeycomb, Solid - PBC40K1F1

Rating: Not Rated Yet **Price** 

\$66.99

Ask a question about this product

1 / 2

## Description

Solid tire, 14x1.95 size, circular honeycomb construction. Advantages include puncture-proof operation and no-need-to-inflate maintenance. Honeycomb tire engineering provides the reliability of a solid tire while also contributing additional shock absorption and suspension characteristics during operation. Commonly used for E-bikes, E-Scooters and general E-mobility. Inner diameter 23.9cm (9.4 inch), outer diameter 33cm (13 inch).