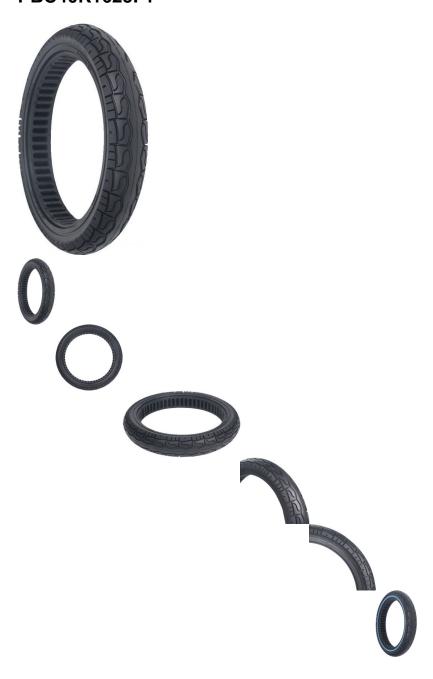

Tire - 16x2.5, Line Honeycomb, Solid, Rim Groove Width 38mm - PBC40K1625F1

Rating: Not Rated Yet **Price** 

\$69.99

1 / 2

MOTOSPORTS: ATV's | Dirt Bikes | Electric Scooters | Electric Bikes | PARTS - Tire -

## Description

Solid tire, 16x2.5 size, rim groove width 38mm, inner diameter 26.7cm (10.5 inch), outer diameter 35.5cm (14 inch). Line honeycomb construction. Advantages include puncture-proof operation and no-need-to-inflate maintenance. Honeycomb tire engineering provides the reliability of a solid tire while also contributing additional shock absorption and suspension characteristics during operation. Commonly used for E-bikes, E-Scooters and general E-mobility.