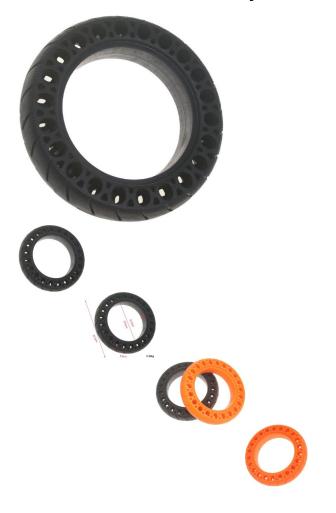

## Description

Solid tire, 9.5x2 size, circular honeycomb construction, black. Advantages include puncture-proof operation and no-need-to-inflate maintenance. Honeycomb tire engineering provides the reliability of a solid tire while also contributing additional shock absorption and suspension characteristics during operation. Commonly used for kick scooters, hoverboards and E-mobility products such as the Segway / Xiaomi M365, 1S, Pro, Pro 2, and many others. Inner diameter 14.2cm (5.6inch), outer diameter 22.2cm (8.75 inch).