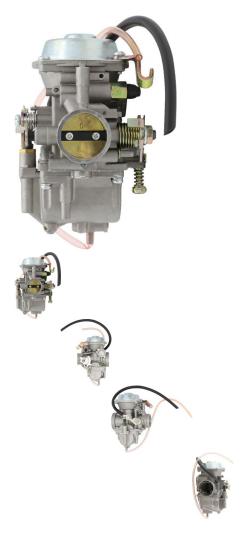

## Carburetor - 34mm, 400cc, Jianshe, ATV - 80A8234 - PBC1034F1

Rating: Not Rated Yet **Price** 

\$342.99

Ask a question about this product

## Description

34mm/45mm electric choke carburetor. Most commonly used for (but not limited to) 400cc ATVs such as the Jianshe JS400 Mountain Lion as well as many other clones, rebrands and similar displacement machines.

Common Jianshe model name is primarily listed as "Jianshe JS400", "Jianshe JS400 ATV", "Jianshe 400cc ATV", "Jianshe 400cc 4x4" and "Jianshe 400cc Mountain Lion". Common listed Jianshe JS400 carburetor part number is F3-720000-0 and listed as "CARBURETOR" in their parts lists. Also applies to some variations of Jianshe 400cc Go karts, buggies, UTVs and other products.