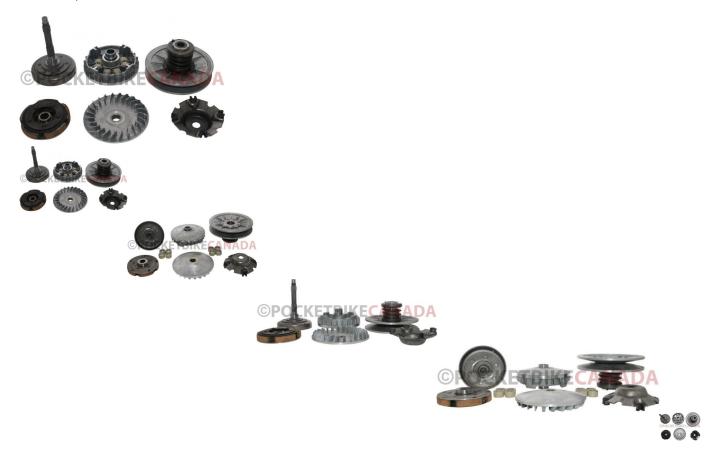

## Description

This complete front and rear clutch assembly includes the torque convertor, variator and clutch weight. This clutch applies to (but is not limited to) Linhai 520cc, 550cc and 600cc ATVs as well as Linhai 520cc, 550cc and 600cc UTVs and LH2V70 engines.

Common Linhai model names are primarily listed as variations of "Linhai 520 / 520cc ATV", "Linhai 520 / 520cc UTV", "Linhai 550 / 550cc ATV", "Linhai 550 / 550cc UTV", "Linhai 600 / 6000cc ATV" and "Linhai 600 / 6000cc UTV". Common Linhai complete clutch assembly components contained within this product are":

- Part number 70091, listed as "Clutch Carrier Assy" in manufacturer parts lists.
- Part number 70108, listed as "Driven Assy Complete" in manufacturer parts lists.
- Part number 70099, listed as "Drive Assy Complete" in manufacturer parts lists.
- Part number 70098, listed as "Clutch Housing Assy" in manufacturer parts lists.