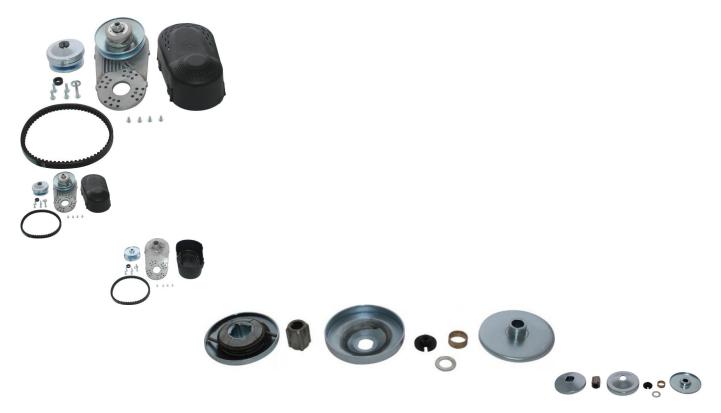

## Description

CVT torque converter clutch set, Comet 30 profile. Set includes the Driver and driven pulley (also referred to as primary and secondary), drive belt and belt cover. Commonly (though not exclusively) used on 5.5HP, 6HP, 6.5HP gas engines. 30 series drive clutch has a bore size of 3/4" (0.75 inch) and the 30 series driven clutch has a bore size of 5/8" (0.625 inch). Commonly used with a 669 length belt (like our part number 30A7500) in '198F' profile scooters, go karts, dune buggies, ATVs, dirt bikes and other powersport applications.