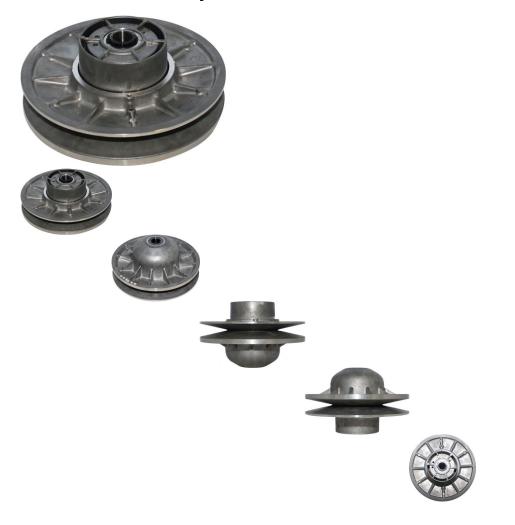

## Description

This driver pulley (secondary pulley) applies to (though is not limited to) the Buyang 500cc and 550cc 4x4 ATVs also called the Feishen 500cc and 550cc EFI ATVs as well as the Kazuma Jaguar 500cc 4x4 ATV. Works with primary pulley 30A3850.

Common Kazuma model name is primarily listed as "Kazuma 500 4x4 ATV" and "Kazuma 500cc Jaguar". Common listed Kazuma Clutch part number is C500-1502100 and listed as "SECONDARY SHEAVE, ASSY" in their parts lists. Also applies to some other variations of Kazuma 500cc machines.