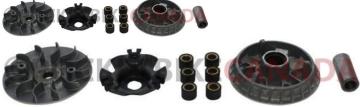

## Description

This front variator clutch is typically found in the Transmission Sub - Assembly section of several part manuals. Commonly used for but not limited to water cooled 172MM / 250cc engines. It is most popularly known for its use in Honda 250 173M, and CF Moto 172MM-B / CF250 172MM / CF259 / V3 / V5, as well as many other brands of ATVs, dirt bikes, scooters, go karts (buggies), and engines with alternative profile names.

## Manufacturer Part Numbers:

• CF Moto Part Numbers: 0130-0510A0, 172MM-B-0510A0 "TRANSMISSION ASSY"

## **Associated Parts:**

• 30A3718 Rear Clutch Assembly