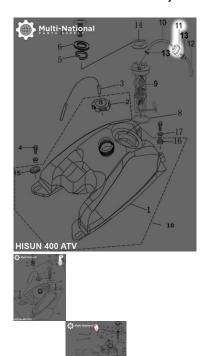

## Fuel Filter - Metal, EFI, Hisun, 400-800cc, ATV/UTV - 20A5244 - PBC2532F1

Rating: Not Rated Yet **Price** 

\$29.39

Ask a question about this product

1 / 2

## Description

High pressure fuel filter / gas filter. Commonly used for (but not limited to) 400cc and 800cc engines, such as the Hisun 400cc and Hisun 800cc 4x4 ATVs and Hisun 800cc UTVs, as well as many other clones, rebrands and similar displacement machines.

Common Hisun model names are primarily listed as variations of "Hisun 400cc ATV", "Hisun HS400ATV", "HSUN HS400 E-mark EFI", "Hisun 800cc ATV", "Hisun HS800ATV", "HSUN HS800 E-mark EFI", "Hisun 800cc UTV", "Hisun HS800UTV" and "HSUN HS800 E-mark EFI". Common listed Hisun fuel filter part number is 17111-116-0000 and ERP part number is 17111-116-0000. Also applies to some other variations of Hisun models

• Manufacturer PN: 17111-116-0000