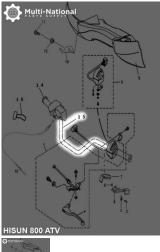

## Handle Bar - ATV, Hisun, 800cc - 70A1080BK - PBC2810F1

Rating: Not Rated Yet Price

\$56.77

Ask a question about this product

Description

Handle bar. Commonly used for (but not limited to) 800cc engines, such as the Hisun 800cc 4x4 ATVs, as wel 1 as many other clones, rebrands and similar displacement machines.

Common Hisun model names are primarily listed as variations of "Hisun 800cc ATV", "Hisun HS800ATV" and "HS UN HS800 E-mark EFI". Common listed Hisun handle bar part number is 61101-118-0000 and ERP part number is 61101-118-0000. Also applies to some other variations of Hisun models.

61101-118-0000