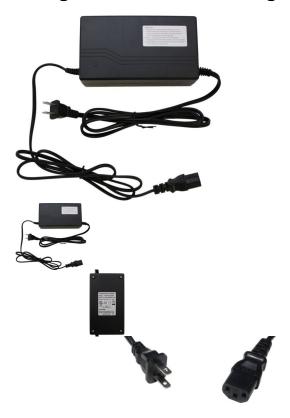

## Description

Charger 48V, 1.8A (1800mA) Standard Polarity. Charger plug is a Three Pin BS EN 60320 C13 connector. Pin configuration from left to right is N+, GND, L-. Commonly used by many popular brands (Ecoped part number for example is CITY-45/GO-ODE-c000-03).

- Voltage: 48V
- Amperage: 1.8A (1800mA)
- Polarity: Standard
- Connector: C13