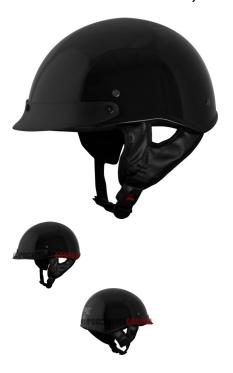

## Description

The ? open face **PHX Breeze 2** is the lightest helmet in its ? open face class. Advanced ABS structure, treated hardware and moisture/heat resistant adhesives yield a performance blend of durability and lightweight construction ideal for recreational use.

Certifications for all Phoenix helmets meet or exceed DOT standards in the USA, Canada and Mexico.

Reinforced 3-point sun visor with noise-proof construction will not rattle or loosen and is entirely removable.

Ultra-soft padded chin strap with heavy-duty snap buckle to ensure maximum comfort, ventilation and uncompromising safety that exceeds industry standards.

2 / 2