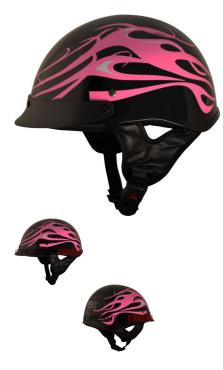

PHX Breeze 2 - Twisted, Gloss Pink, S - PBC130PK-SF1

Rating: Not Rated Yet Price

\$57.99

Ask a question about this product

## Description

The ? open face **PHX Breeze 2** is the lightest helmet in its ? open face class. Advanced ABS structure, treated hardware and moisture/heat resistant adhesives yield a performance blend of durability and lightweight construction ideal for recreational use.

Certifications for all Phoenix helmets meet or exceed DOT standards in the USA, Canada and Mexico.

Reinforced 3-point sun visor with noise-proof construction will not rattle or loosen and is entirely removable.