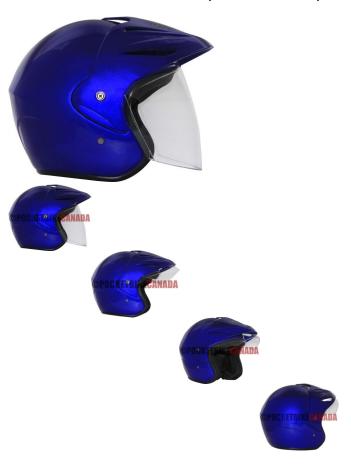

## PHX Street Elite - Pure, Gloss Blue, M - PBC510BU-MF1

Rating: Not Rated Yet **Price** 

\$79.99

1 / 2

MOTOSPORTS: ATV's | Dirt Bikes | Electric Scooters | Electric Bikes | PARTS - PHX St

Ask a question about this product

## Description

The ? open face PHX Street -Elite- Edition is the lightest helmet in its class. It exceeds all DOT safety standards and is certified for use in the USA, Canada and Mexico.

Advanced ABS structure, treated hardware, and moisture & heat resistant adhesives yield a performance blend of durability and lightweight construction.

A full extension face shield with 90 degree pivoting motion provides the rider with optional shield protection at any time. Motion slip-lock feature holds the visor in place in every one of the 20 pivot settings. Each PHX Street also includes an ultra-soft padded chin strap with heavy-duty snap buckle to ensure maximum comfort, ventilation and uncompromising safety that exceeds industry standards.