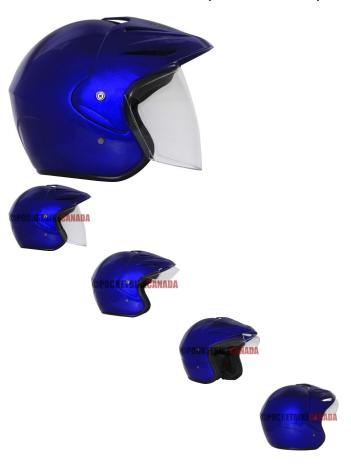

## Description

The ? open face PHX Street -Elite- Edition is the lightest helmet in its class. It exceeds all DOT safety standards and is certified for use in the USA, Canada and Mexico.

Advanced ABS structure, treated hardware, and moisture & heat resistant adhesives yield a performance blend of durability and lightweight construction.

A full extension face shield with 90 degree pivoting motion provides the rider with optional shield protection at any time. Motion slip-lock feature holds the visor in place in every one of the 20 pivot settings. Each PHX Street also includes an ultra-soft padded chin strap with heavy-duty snap buckle to ensure maximum comfort, ventilation and uncompromising safety that exceeds industry standards.