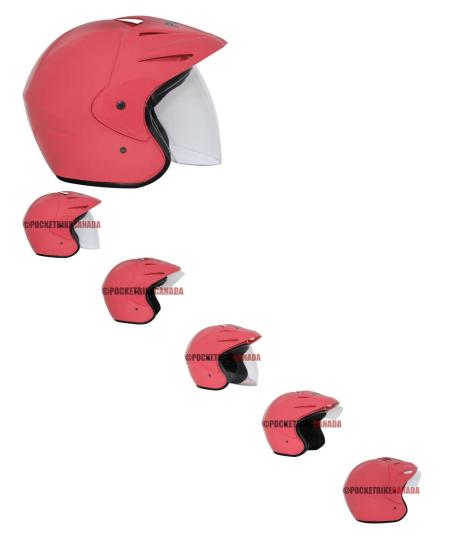

## PHX Street Elite - Pure, Gloss Pink, L - PBC510PK-LF1

Rating: Not Rated Yet Price

\$79.99

Ask a question about this product

## Description

The ? open face PHX Street -Elite- Edition is the lightest helmet in its class. It exceeds all DOT safety standards and is certified for use in the USA, Canada and Mexico.

Advanced ABS structure, treated hardware, and moisture & heat resistant adhesives yield a performance blend of durability and lightweight construction.

A full extension face shield with 90 degree pivoting motion provides the rider with optional shield protection at any time. Motion slip-lock feature holds the visor in place in every one of the 20 pivot settings. Each PHX Street also includes an ultra-soft padded chin strap with heavy-duty snap buckle to ensure maximum comfort, ventilation and uncompromising safety that exceeds industry standards.