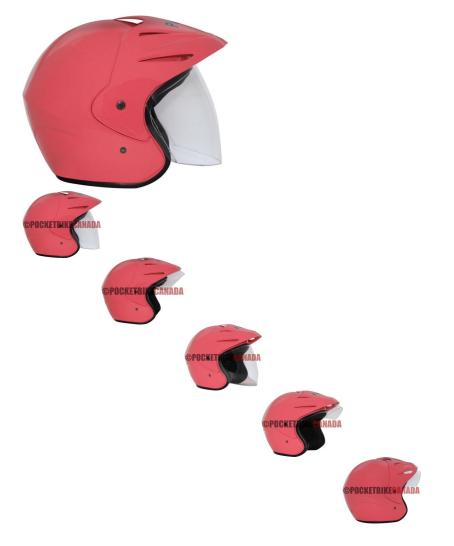

## PHX Street Elite - Pure, Gloss Pink, S - PBC510PK-SF1

Rating: Not Rated Yet Price

\$69.99

Ask a question about this product

## Description

The ? open face PHX Street -Elite- Edition is the lightest helmet in its class. It exceeds all DOT safety standards and is certified for use in the USA, Canada and Mexico.

Advanced ABS structure, treated hardware, and moisture & heat resistant adhesives yield a performance blend of durability and lightweight construction.

A full extension face shield with 90 degree pivoting motion provides the rider with optional shield protection at any time. Motion slip-lock feature holds the visor in place in every one of the 20 pivot settings. Each PHX Street also includes an ultra-soft padded chin strap with heavy-duty snap buckle to ensure maximum comfort, ventilation and uncompromising safety that exceeds industry standards.