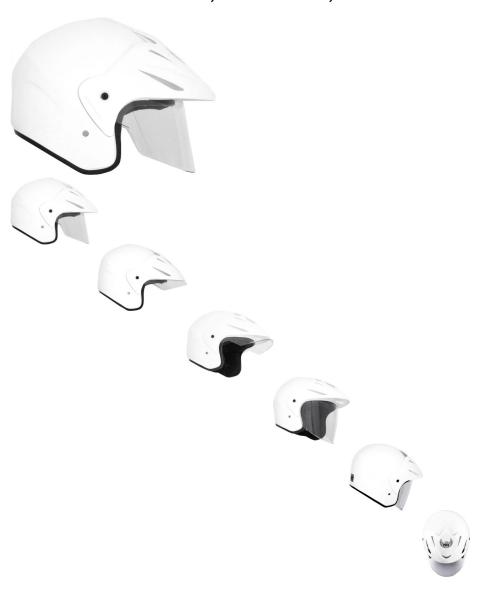

## Description

The ? open face PHX Street -Elite- Edition is the lightest helmet in its class. It exceeds all DOT safety standards and is certified for use in the USA, Canada and Mexico.

Advanced ABS structure, treated hardware, and moisture & heat resistant adhesives yield a performance blend of durability and lightweight construction

A full extension face shield with 90 degree pivoting motion provides the rider with optional shield protection at any time. Motion slip-lock feature holds the visor in place in every one of the 20 pivot settings. Each PHX Street also includes an ultra-soft padded chin strap with heavy-duty snap buckle to ensure maximum comfort, ventilation and uncompromising safety that exceeds industry standards.