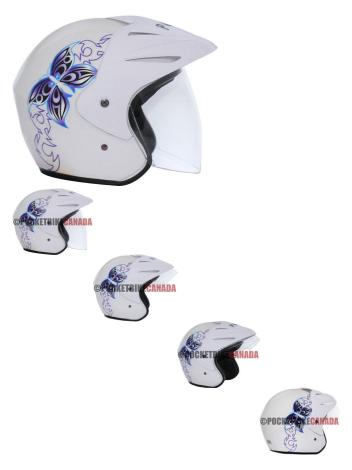

## Description

The ? open face PHX Street -Elite- Edition is the lightest helmet in its class. It exceeds all DOT safety standards and is certified for use in the USA, Canada and Mexico.

Advanced ABS structure, treated hardware, and moisture & heat resistant adhesives yield a performance blend of durability and lightweight construction

A full extension face shield with 90 degree pivoting motion provides the rider with optional shield protection at any time. Motion slip-lock feature holds the visor in place in every one of the 20 pivot settings. Each PHX Street also includes an ultra-soft padded chin strap with heavy-duty snap buckle to ensure maximum comfort, ventilation and uncompromising safety that exceeds industry standards.