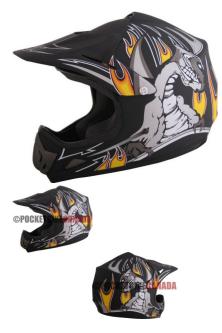

PHX Zone 3 - Nightmare, Flat Black, L - PBC041BK-LF1

Rating: Not Rated Yet Price

\$94.99

Ask a question about this product

Description

The **PHX Zone 3** motocross helmet is amongst the lightest helmets in its class. Advanced ABS structure, treated hardware and advanced moisture/heat resistant adhesives yield a performance blend of durability and lightweight construction.

- Meets or exceeds DOT standards in the USA, Canada and Mexico.
- Interior padding 'jaw liners' are snap-removable and machine washable.
- Phoenix True-Fit helmets offer fully independent Kids, Youth and Adult sizes. This is a True-Fit Youth helmet.
- Fully ajustable regulation size 3-point sun visor with slide-n'-lock feature.

Additionally, Phoenix's exclusive 7-point ventilation system provides maximum air transfer and includes built in dust filtering. Each vent can be opened, closed or semi-staged to accommodate all riders and riding conditions. The ultra-soft padded chin strap features a heavy-duty snap buckle to ensure maximum comfort, ventilation and uncompromising safety that far exceeds industry standards.