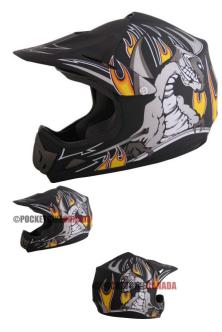

PHX Zone 3 - Nightmare, Flat Black, S - PBC041BK-SF1

Rating: Not Rated Yet Price

\$94.99

Ask a question about this product

Description

The **PHX Zone 3** motocross helmet is amongst the lightest helmets in its class. Advanced ABS structure, treated hardware and advanced moisture/heat resistant adhesives yield a performance blend of durability and lightweight construction.