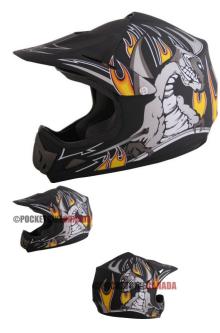

## PHX Zone 3 - Nightmare, Flat Black, XL - PBC041BK-XLF1

Rating: Not Rated Yet Price

\$94.99

Ask a question about this product

Description

The **PHX Zone 3** motocross helmet is amongst the lightest helmets in its class. Advanced ABS structure, treated hardware and advanced moisture/heat resistant adhesives yield a performance blend of durability and lightweight construction.