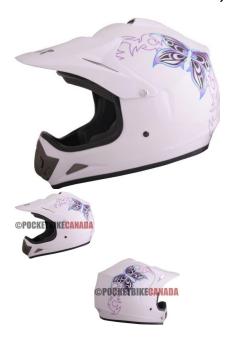

## PHX Zone 3 - Sunshine, Gloss White, M - PBC060WT-MF1

Rating: Not Rated Yet **Price** 

\$94.99

Ask a question about this product

Description

\*\*Note: Stock may differ from picture. Current model has a blue butterfly and pattern instead of purple butterfly / pattern.