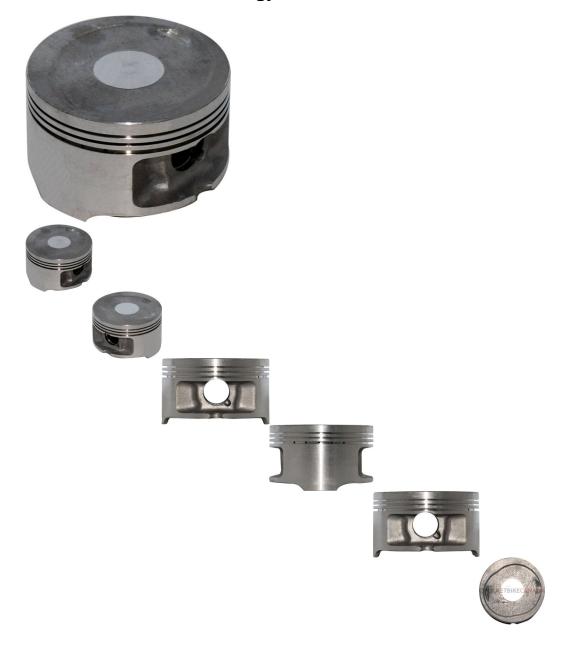

Piston - 260cc, 70mm, Xingyue ST260 - 30A8590 - PBC1480F1

Rating: Not Rated Yet Price

\$39.19

Ask a question about this product

## Description

Piston applies to (and is not limited to) 150cc to 400cc engines. Most commonly used for 260cc and 300cc ATVs, dirt bikes, scooters, buggies and other motorized vehicles from a wide range of manufacturers.

Approximate dimensions:

- Diameter: 70mm
- Height: 42.2mm
- Wrist Pin: 17mm

Manufacturer Part Numbers:

- 127003000010
- 1270102301