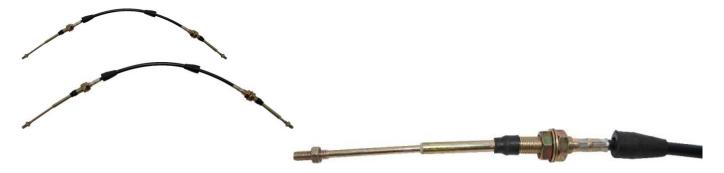

## Description

This shift control cable is commonly used for a wide range of powersport and mobility machines including ATVs, dirt bikes, scooters, buggies and gokarts. Popularly applies to the Fuxin 110cc and 125cc gokarts.

Common Fuxin model names consist of variations of "Fuxin 110cc Buggy", "Fuxin 110cc Go Kart", "Fuxin GK110", "Fuxin 125cc Buggy", "Fuxin 125cc Go Kart" and "Fuxin GK125". Common listed Fuxin shift control cable part number is GK110-2-01 and listed description is "Tie-Rod".