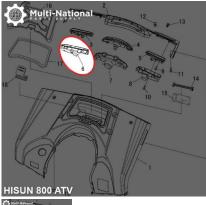

Signal Light Housing - Right, Rear, ATV, Hisun, 800cc - 70A7681 - PBC3113F1

Rating: Not Rated Yet Price

\$26.45

Ask a question about this product

Description

Rear right turning light cover. Commonly used for (but not limited to) 800cc engines, such as the Hisun 800cc 4x4 ATVs, as well as many other

clones, rebrands and similar displacement machines.

These machines are commonly manufactured by Chongqing Huansong Industries (Group) Co., Ltd. and distributed by a range of exporters, importers and distributors under such brands as: Hisun, Bennche, Coleman, Massimo, Qlink, Menards Yardsport, Big Muddy, Powermax, Nordik, TSC, Rural King, Cub Cadet, Excalibur, US Titan / Supermach, Precision, JMC and many others.

Common Hisun model names are primarily listed as variations of "Hisun 800cc ATV", "Hisun HS800ATV" and "HSUN HS800 E-mark EFI". Common listed Hisun signal light housing part number is 82562-118-0000 and ERP part number is 82562-118-0000. Also applies to some other variations of Hisun models.

• Manufacturer PN: 82562-118-0000