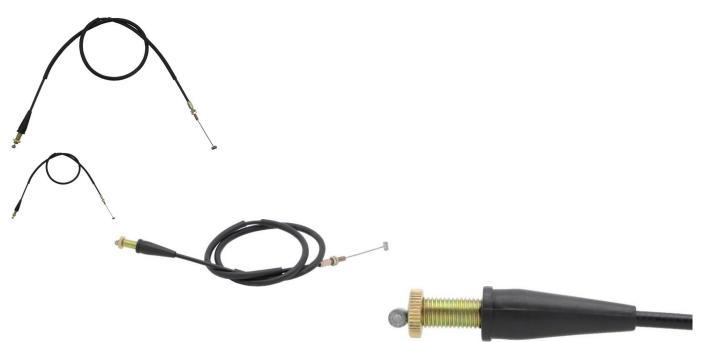

## Description

Throttle cable. Most commonly used for (but not limited to) 400cc ATVs such as the Jianshe JS400 Mountain Lion as well as many other clones, rebrands and similar displacement machines.

Common Jianshe model name is primarily listed as "Jianshe JS400", "Jianshe JS400 ATV", "Jianshe 400cc ATV", "Jianshe 400cc 4x4" and "Jianshe 400cc Mountain Lion". Common listed Jianshe JS400 throttle cable part number is SSC4-210000-0 and listed as "THROTTLE CABLE" in their parts lists. Also applies to some variations of Jianshe 400cc Go karts, buggies, UTVs and other products.

Manufacturer Part Number:

• SSC4-210000-0

Approximate Dimensions:

- Total Core Wire Length: 112cm
- Sheath Length: 103cm
- Thread Type: M10, M6
- Cable Travel Length: 8.1cm
- Cable Stops: 5.9mm