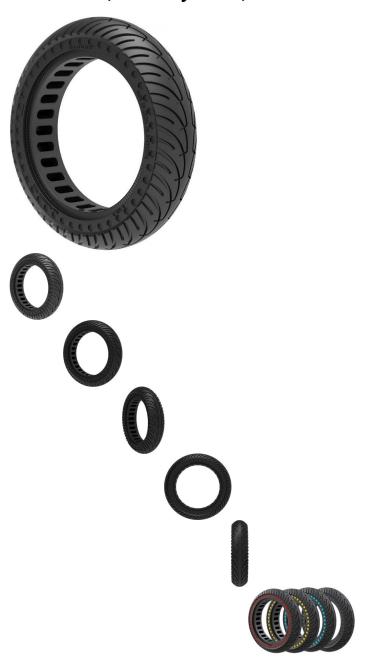

Tire - 8.5x2, Bihoneycomb, Solid - PBC40K08F1

Rating: Not Rated Yet **Price** 

\$28.99

1 / 2

MOTOSPORTS: ATV's | Dirt Bikes | Electric Scooters | Electric Bikes | PARTS - Tire -

Ask a question about this product

## Description

Solid tire, 8.5x2 size, bihoneycomb construction. Advantages include puncture-proof operation and no-need-to-inflate maintenance. Honeycomb tire engineering provides the reliability of a solid tire while also contributing additional shock absorption and suspension characteristics during operation. Commonly used for kick scooters, hoverboards and E-mobility products. Rim Groove: 36.4 mm Inner diameter: 13.9 cm (5.47 inch) Outer diameter: 21.0 cm (8.26 inch)